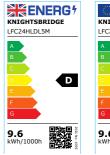

## LFC24HLDL5M

24V IP20 LED Flex High Lumen 6000K (5 metres)

www.mlaccessories.co.uk

| MLA PART CODE                            | LFC24HLDL5M                                    |
|------------------------------------------|------------------------------------------------|
| DESCRIPTION                              | 24V IP20 LED Flex High Lumen 6000K (5 metres)  |
| NET WEIGHT (KG)                          | 0.0635                                         |
| DIMENSIONS (MM)                          | Length - 5000<br>Width - 8<br>Projection - 1.2 |
| CLASS                                    | III                                            |
| IP RATING                                | IP20                                           |
| WATTAGE (W)                              | 9.6                                            |
| LAMP TECHNOLOGY                          | LED                                            |
| LAMP INCLUDED                            | Yes                                            |
| LUMENS (LM)                              | 1250                                           |
| LUMEN TOLERANCE                          | 5%                                             |
| EFFICACY (LM/W)                          | 151.5                                          |
| CIRCUIT WATTAGE (W)                      | 8.2                                            |
| ССТ                                      | 6000K                                          |
| LIGHT COLOUR                             | Daylight                                       |
| CRI                                      | >80                                            |
| SDCM                                     | <6                                             |
| BEAM ANGLE (DEGREES)                     | 120                                            |
| LIFE SPAN (HRS)                          | 35,000                                         |
| L70B50 LIFESPAN (HRS)                    | 54000                                          |
| DIMMABLE                                 | Driver dependent                               |
| OPERATING TEMPERATURE                    | -20~45°C                                       |
| INPUT VOLTAGE                            | 24V DC                                         |
| WARRANTY                                 | 3year(s)                                       |
| ORIGIN OF MANUFACTURE                    | China                                          |
| DECLARATION OF CONFORMITY (HELD ON FILE) | Yes                                            |
| EAN                                      | 5056270839388                                  |